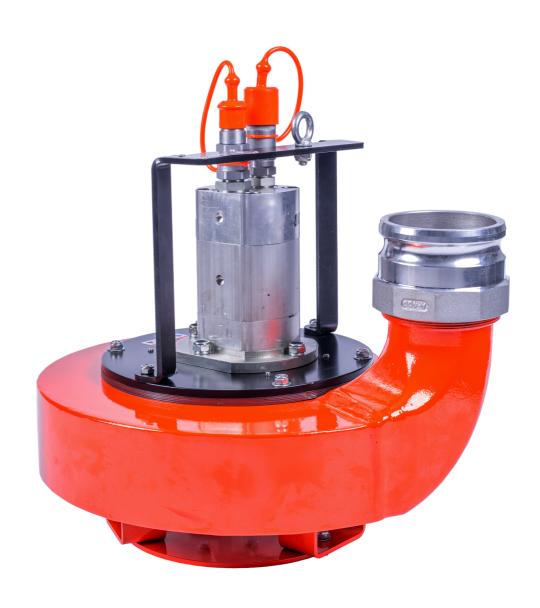

#### About.

The Lobster is portable vortex impeller pump, these pumps can handle stringy solids and can be used for jobs such as bilge pumping, job site dewatering, waste water transfer, oil skimmers, vault pumping and grit chamber clean-outs.

#### Features:

- 1. Full recessed vortex impeller
- Rugged and reliable gerotor motor
  Variable speed hydraulic drive

- 4. Small, light weight and versatile5. Can be bolted directly into a pipeline
- 6. Safe hydraulic drive can be used where eletric power is hazardous or impractical