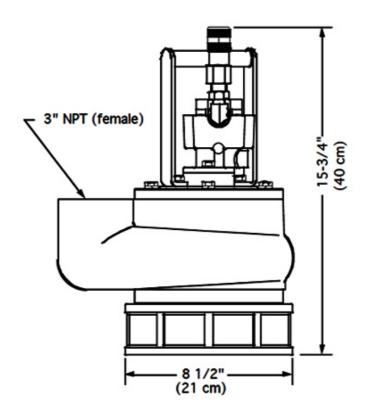

**Dimensions: Lobster 1** 

**Dimensions: Lobster 2** 

Performanse curve: Lobster 1

Clean water is our life.

**Performance curve: Lobster 2** 

## Lobster 1: