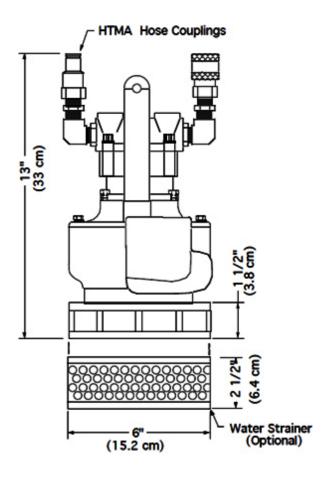

**Dimensions: Lobster 1** 

**Dimensions: Lobster 2** 

Performanse curve: Lobster 1

Clean water is our life.

**Performance curve: Lobster 2** 

## Lobster 2: