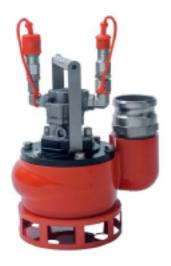

#### About.

The Lobster is portable vortex impeller pump, these pumps can handle stringy solids and can be used for jobs such as bilge pumping, job site dewatering, waste water transfer, oil skimmers, vault pumping and grit chamber clean-outs.

## Lobster 2: