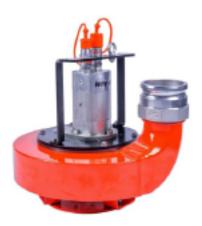

#### About.

The Lobster is portable vortex impeller pump, these pumps can handle stringy solids and can be used for jobs such as bilge pumping, job site dewatering, waste water transfer, oil skimmers, vault pumping and grit chamber clean-outs.

## Lobster 1: