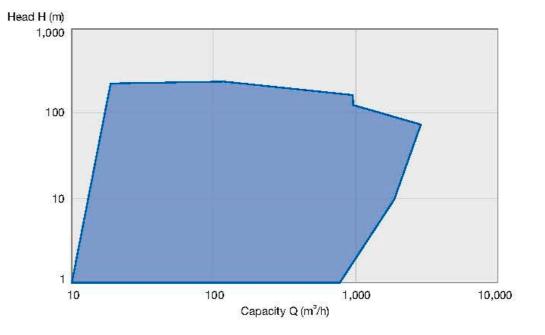

Covering range 50 Hz:

| 50 Hz | Size      | Capacities | Head    | Pressure | Temperature |
|-------|-----------|------------|---------|----------|-------------|
|       | 25-400 mm | -2250 m3/h | - 370 m | - 75 bar | -75-425 C   |