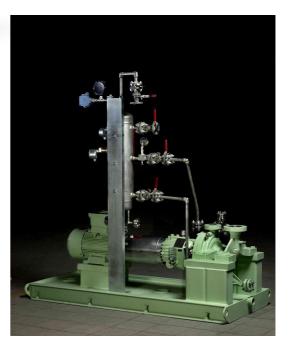

## **KPI-API 610 Pump**

Hungary

Kaiszer Pump Kft<br/>Kossuth Lajos ut 38/A<br/>6080 SzabadszállásPhone Englis/Scandinavian: +36 30 5589 743<br/>Phone Hungarian: +36 30 2256 788<br/>E-mail: info@kaiszerpump.com

About. KPC series pumps are designed to API 610 10th specifications for the petrochemical, chemical and oil&gas markets.All API materials are avaiable as standard to match your application.

- 1. Pump casing.
- Impeller.
  Seal arrangement.
- 4. Shaft.
- 5. Lantern.
- Bearing assembly.
  A 1x Bearing/B 2x Bearing.
  Cooling fan.