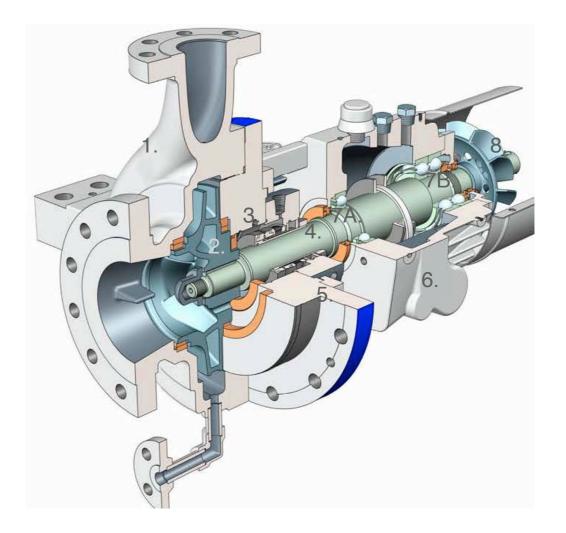

About. KPC series pumps are designed to API 610 10th specifications for the petrochemical, chemical and oil&gas markets.All API materials are avaiable as standard to match your application.

- 1. Pump casing.
- Impeller.
  Seal arrangement.
- 4. Shaft.
- 5. Lantern.
- Bearing assembly.
  A 1x Bearing/B 2x Bearing.
  Cooling fan.